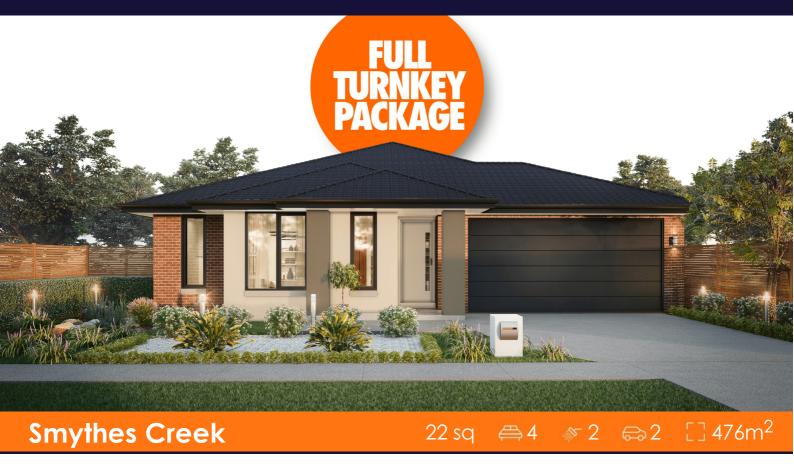

## House & Land Package

Lot 777 Patriot Crescent (Pinnacle), Smythes Creek

## \$632,200 INC FHB-PREMIUM TURNKEY Penfold 22sq

OVER \$70K OF PREMIUM INCLUSIONS

- Front & rear landscaping
- Half share fencing & colour-through driveway
- Flooring throughout
- Higher ceilings
- Stone benchtops to kitchen & bathrooms
- LED downlights throughout
- Modern appliances including dishwasher
- Overhead cupboards to kitchen
- Blinds throughout
- 5kW split system cooling
- Ducted heating throughout
- Zero-step tiled shower bases
- Chrome finish double towel rails and toilet roll holders
- Framed mirror or vinyl sliding doors to robes
- Brick infills over all external openings
- Remote control garage
- Window locks & flyscreens to all openable windows
- Clothesline and letter box
- NBN connection
- Multiple facade options