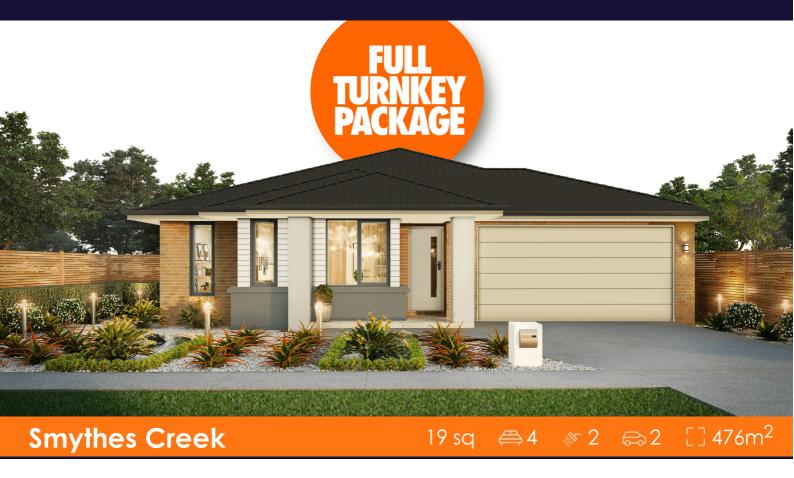

### House & Land Package

Lot 777 Patriot Crescent (Pinnacle), Smythes Creek

# \$611,500 INC FHB-PREMIUM TURNKEY Wynn 19sq

### OVER \$70K OF PREMIUM INCLUSIONS

- Front & rear landscaping
- Half share fencing & colour-through driveway
- Flooring throughout
- Higher ceilings
- Stone benchtops to kitchen & bathrooms
- LED downlights throughout
- Modern appliances including dishwasher
- Overhead cupboards to kitchen
- Blinds throughout
- 5kW split system cooling
- Ducted heating throughout
- Zero-step tiled shower bases
- Chrome finish double towel rails and toilet roll holders
- Framed mirror or vinyl sliding doors to robes
- Brick infills over all external openings
- Remote control garage
- Window locks & flyscreens to all openable windows
- Clothesline and letter box
- NBN connection
- Multiple facade options