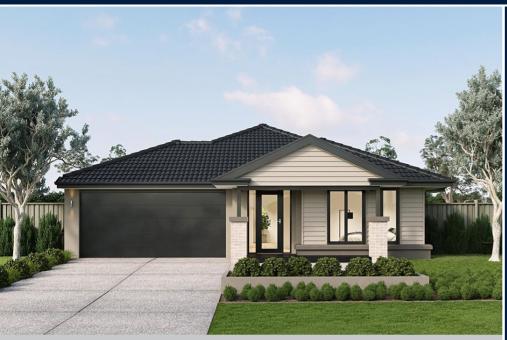

## metricon

\$669,970\*

LOT 761, CADILLAC WAY PINNACLE ESTATE **SMYTHES CREEK** 

**AINSLIE 25 BAYSHORE FACADE** 

BLOCK SIZE | 448M<sup>2</sup>

PACKAGE INCLUDES:

THE AINSLIE 25 WITH BAYSHORE **FACADE BUILT TO OUR INDUSTRY** LEADING BASE SPECIFICATIONS AND LAND, PLUS: