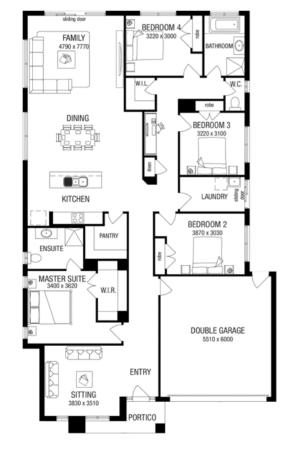

## metricon

\$669,970\*

LOT 761, CADILLAC WAY PINNACLE ESTATE **SMYTHES CREEK** 

**AINSLIE 25 BAYSHORE FACADE** 

BLOCK SIZE | 448M<sup>2</sup>

PACKAGE INCLUDES:

THE AINSLIE 25 WITH BAYSHORE **FACADE BUILT TO OUR INDUSTRY** LEADING BASE SPECIFICATIONS AND LAND, PLUS: