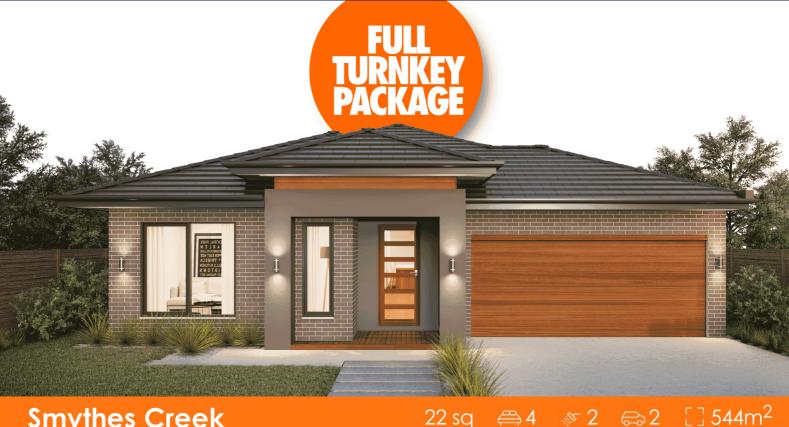

# H&L Victoria



### **Smythes Creek**

#### House & Land Package

Lot 762 Cadillac Way (Pinnacle), Smythes Creek

### \$657,100 INC FHB-PREMIUM **TURNKEY Montville 22sq**

#### **OVER \$70K OF PREMIUM INCLUSIONS**

- Front & rear landscaping
- Half share fencing & colour-through driveway
- Colorbond roof
- Flooring throughout
- Higher ceilings
- Stone benchtops to kitchen & bathrooms
- LED downlights throughout
- Modern appliances including dishwasher
- Overhead cupboards to kitchen
- Blinds throughout
- 5kW split system cooling
- Ducted heating throughout
- Zero-step tiled shower bases
- Chrome finish double towel rails and toilet roll holders
- Framed mirror or vinyl sliding doors to robes
- Brick infills over all external openings
- Remote control garage
- Window locks & flyscreens to all openable wi