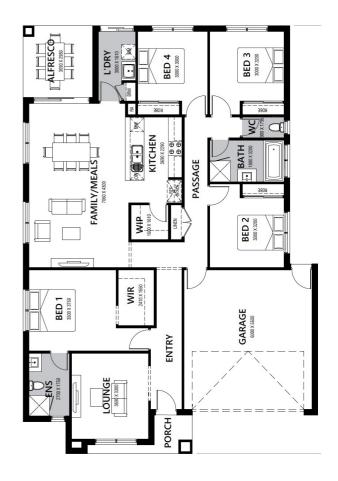

### \$657,100 INC FHB-PREMIUM **TURNKEY Montville 22sq**

#### **OVER \$70K OF PREMIUM INCLUSIONS**

- Front & rear landscaping
- Half share fencing & colour-through driveway
- Colorbond roof
- Flooring throughout
- Higher ceilings
- Stone benchtops to kitchen & bathrooms
- LED downlights throughout
- Modern appliances including dishwasher
- Overhead cupboards to kitchen
- Blinds throughout
- 5kW split system cooling
- Ducted heating throughout
- Zero-step tiled shower bases
- Chrome finish double towel rails and toilet roll holders
- Framed mirror or vinyl sliding doors to robes
- Brick infills over all external openings
- Remote control garage
- Window locks & flyscreens to all openable windows
- Clothesline and letter box
- NBN connection