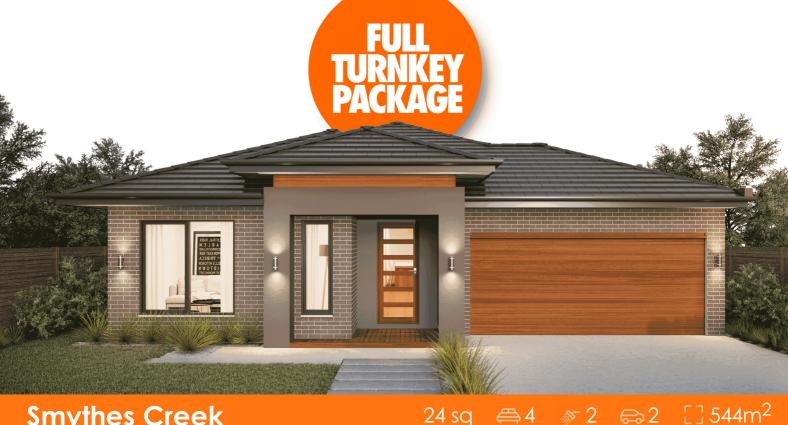

### **Smythes Creek**

## \$666,700 INC FHB-PREMIUM **TURNKEY Montville 24sq**

#### **OVER \$70K OF PREMIUM INCLUSIONS**

- Front & rear landscaping
- Half share fencing & colour-through driveway
- Colorbond roof
- Flooring throughout
- Higher ceilings
- Stone benchtops to kitchen & bathrooms
- LED downlights throughout
- Modern appliances including dishwasher
- Overhead cupboards to kitchen
- Blinds throughout
- 5kW split system cooling
- Ducted heating throughout
- Zero-step tiled shower bases
- Chrome finish double towel rails and toilet roll holders
- Framed mirror or vinyl sliding doors to robes
- Brick infills over all external openings
- Remote control garage
- Window locks & flyscreens to all openable windows
- Clothesline and letter box
- NBN connection