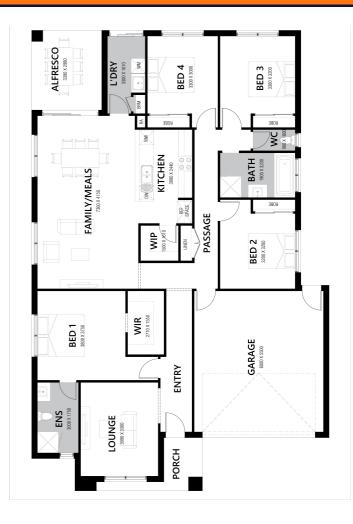

### **Smythes Creek**

#### **OVER \$70K OF PREMIUM INCLUSIONS**

- Front & rear landscaping
- Half share fencing & colour-through driveway
- Colorbond roof
- Flooring throughout
- Higher ceilings
- Stone benchtops to kitchen & bathrooms
- LED downlights throughout
- Modern appliances including dishwasher
- Overhead cupboards to kitchen
- Blinds throughout
- 5kW split system cooling
- Ducted heating throughout
- Zero-step tiled shower bases
- Chrome finish double towel rails and toilet roll holders
- Framed mirror or vinyl sliding doors to robes
- Brick infills over all external openings
- Remote control garage
- Window locks & flyscreens to all openable windows
- Clothesline and letter box
- NBN connection