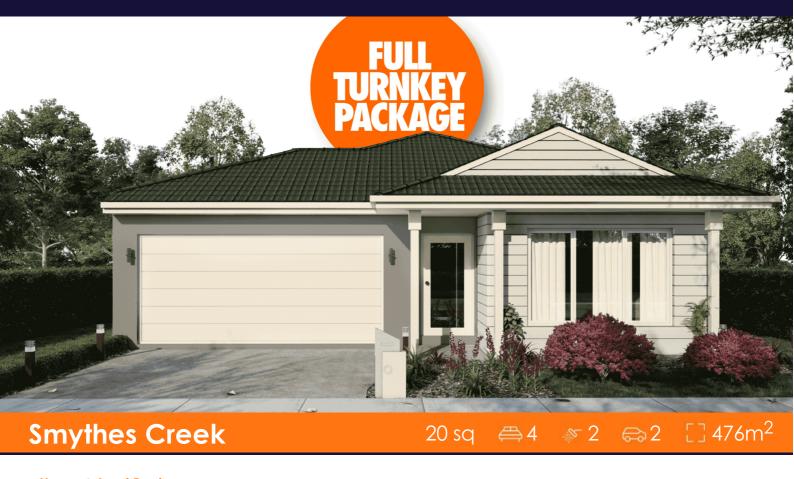

### House & Land Package

Lot 777 Patriot Crescent (Pinnacle), Smythes Creek

# \$619,800 INC FHB-PREMIUM TURNKEY Caulfield 20sq