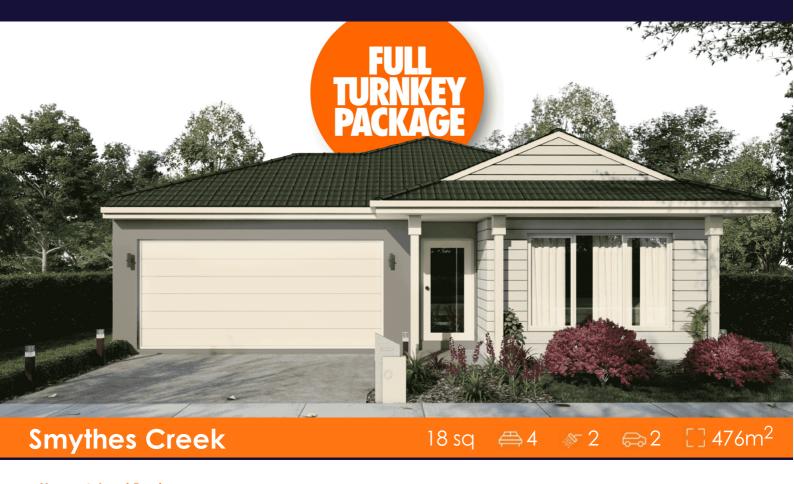

### House & Land Package

Lot 777 Patriot Crescent (Pinnacle), Smythes Creek

# \$611,100 INC FHB-PREMIUM TURNKEY Waverley 18sq