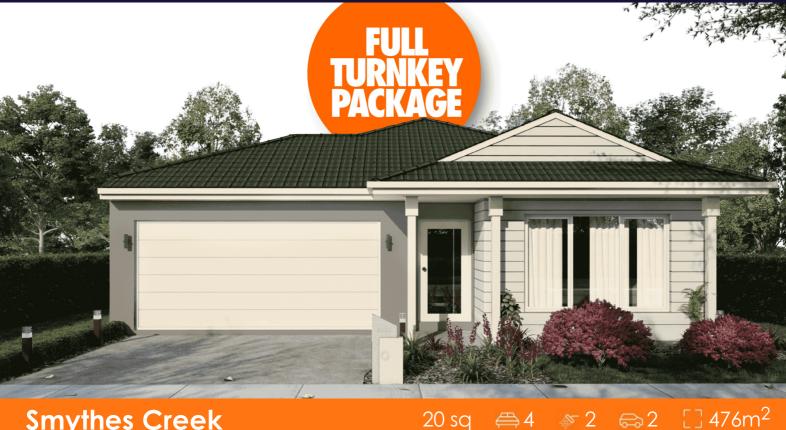

### **Smythes Creek**

### \$625,100 INC FHB-PREMIUM **TURNKEY Willow 20.5sq**

#### **OVER \$70K OF PREMIUM INCLUSIONS**

- Front & rear landscaping
- Half share fencing & colour-through driveway
- Colorbond roof
- Flooring throughout
- Higher ceilings
- Stone benchtops to kitchen & bathrooms
- LED downlights throughout
- Modern appliances including dishwasher
- Overhead cupboards to kitchen
- Blinds throughout
- 5kW split system cooling
- Ducted heating throughout
- Zero-step tiled shower bases
- Chrome finish double towel rails and toilet roll holders
- Framed mirror or vinyl sliding doors to robes
- Brick infills over all external openings
- Remote control garage
- Window locks & flyscreens to all openable windows
- Clothesline and letter box
- NBN connection