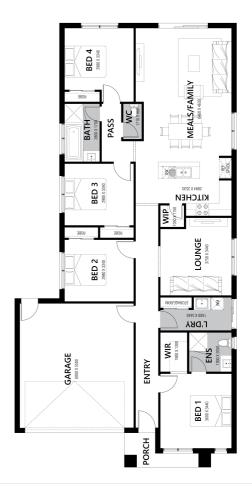

#### House & Land Package

Lot 777 Patriot Crescent (Pinnacle), Smythes Creek

#### **OVER \$70K OF PREMIUM INCLUSIONS**

- Front & rear landscaping
- Half share fencing & colour-through driveway
- Colorbond roof
- Flooring throughout
- Higher ceilings
- Stone benchtops to kitchen & bathrooms
- LED downlights throughout
- Modern appliances including dishwasher
- Overhead cupboards to kitchen
- Blinds throughout
- 5kW split system cooling
- Ducted heating throughout
- Zero-step tiled shower bases
- Chrome finish double towel rails and toilet roll holders
- Framed mirror or vinyl sliding doors to robes
- Brick infills over all external openings
- Remote control garage
- Window locks & flyscreens to all openable windows
- Clothesline and letter box
- NBN connection