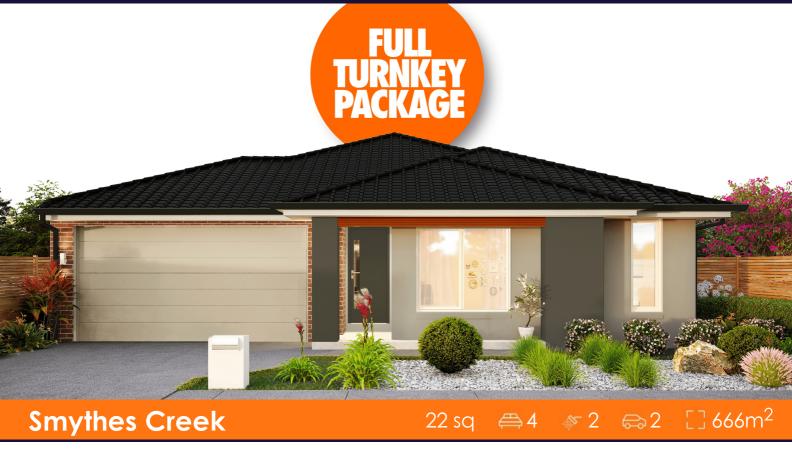

## House & Land Package

NEAR TITLED Lot 751 Lotus Lane (Pinnacle), Smythes Creek

## \$697,600 INC FHB-PREMIUM TURNKEY Fitzroy 22sq

OVER \$70K OF PREMIUM INCLUSIONS

- Front & rear landscaping
- Half share fencing & colour-through driveway
- Colorbond roof
- Flooring throughout
- Higher ceilings
- Stone benchtops to kitchen & bathrooms
- LED downlights throughout
- Modern appliances including dishwasher
- Overhead cupboards to kitchen
- Blinds throughout
- 5kW split system cooling
- Ducted heating throughout
- Zero-step tiled shower bases
- Chrome finish double towel rails and toilet roll holders
- Framed mirror or vinyl sliding doors to robes
- Brick infills over all external openings
- Remote control garage
- Window locks & flyscreens to all openable windows
- Clothesline and letter box
- NBN connection