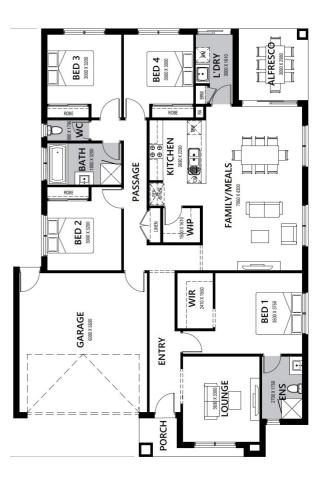

### House & Land Package

NEAR TITLED Lot 751 Lotus Lane (Pinnacle), Smythes Creek

## \$696,700 INC FHB-PREMIUM TURNKEY Montville 22sq

#### OVER \$70K OF PREMIUM INCLUSIONS

- Front & rear landscaping
- Half share fencing & colour-through driveway
- Colorbond roof
- Flooring throughout
- Higher ceilings
- Stone benchtops to kitchen & bathrooms
- LED downlights throughout
- Modern appliances including dishwasher
- Overhead cupboards to kitchen
- Blinds throughout
- 5kW split system cooling
- Ducted heating throughout
- Zero-step tiled shower bases
- Chrome finish double towel rails and toilet roll holders
- Framed mirror or vinyl sliding doors to robes
- Brick infills over all external openings
- Remote control garage
- Window locks & flyscreens to all openable windows
- Clothesline and letter box
- NBN connection