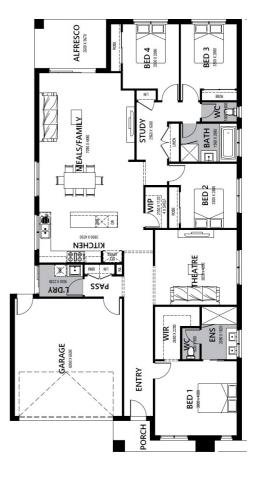

### \$719,900 INC FHB-PREMIUM **TURNKEY Vermont 25sq**

#### **OVER \$70K OF PREMIUM INCLUSIONS**

- Front & rear landscaping
- Half share fencing & colour-through driveway
- Colorbond roof
- Flooring throughout
- Higher ceilings
- Stone benchtops to kitchen & bathrooms
- LED downlights throughout
- Modern appliances including dishwasher
- Overhead cupboards to kitchen
- Blinds throughout
- 5kW split system cooling
- Ducted heating throughout
- Zero-step tiled shower bases
- Chrome finish double towel rails and toilet roll holders
- Framed mirror or vinyl sliding doors to robes
- Brick infills over all external openings
- Remote control garage
- Window locks & flyscreens to all openable windows
- Clothesline and letter box
- NBN connection