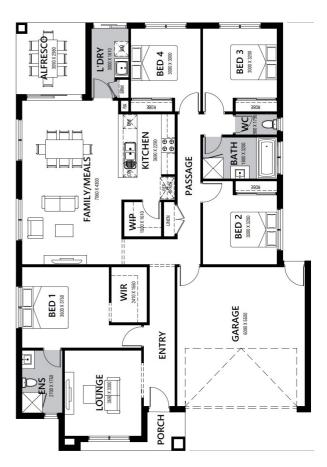

## \$653,800 INC FHB-PREMIUM TURNKEY Montville 22sq

OVER \$70K OF PREMIUM INCLUSIONS

- Front & rear landscaping
- Half share fencing & colour-through driveway
- Colorbond roof
- Flooring throughout
- Higher ceilings
- Stone benchtops to kitchen & bathrooms
- LED downlights throughout
- Modern appliances including dishwasher
- Overhead cupboards to kitchen
- Blinds throughout
- 5kW split system cooling
- Ducted heating throughout
- Zero-step tiled shower bases
- Chrome finish double towel rails and toilet roll holders
- Framed mirror or vinyl sliding doors to robes
- Brick infills over all external openings
- Remote control garage
- Window locks & flyscreens to all openable windows
- Clothesline and letter box
- NBN connection