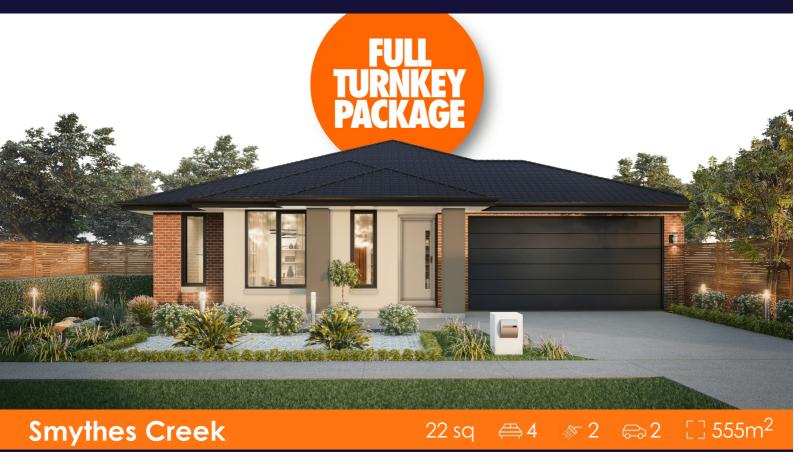

## **House & Land Package**

NEAR TITLED Lot 763 Cadillac Way (Pinnacle) , Smythes Creek

## \$653,800 INC FHB-PREMIUM TURNKEY Montville 22sq

OVER \$70K OF PREMIUM INCLUSIONS

- Front & rear landscaping
- Half share fencing & colour-through driveway
- Colorbond roof
- Flooring throughout
- Higher ceilings
- Stone benchtops to kitchen & bathrooms
- LED downlights throughout
- Modern appliances including dishwasher
- Overhead cupboards to kitchen
- Blinds throughout
- 5kW split system cooling
- Ducted heating throughout
- Zero-step tiled shower bases
- Chrome finish double towel rails and toilet roll holders
- Framed mirror or vinyl sliding doors to robes
- Brick infills over all external openings
- Remote control garage
- Window locks & flyscreens to all openable windows
- Clothesline and letter box
- NBN connection