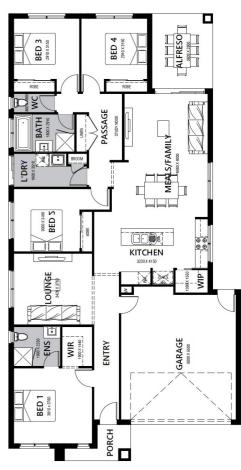

## \$657,300 INC FHB-PREMIUM TURNKEY Penfold 22sq

OVER \$70K OF PREMIUM INCLUSIONS

- Front & rear landscaping
- Half share fencing & colour-through driveway
- Colorbond roof
- Flooring throughout
- Higher ceilings
- Stone benchtops to kitchen & bathrooms
- LED downlights throughout
- Modern appliances including dishwasher
- Overhead cupboards to kitchen
- Blinds throughout
- 5kW split system cooling
- Ducted heating throughout
- Zero-step tiled shower bases
- Chrome finish double towel rails and toilet roll holders
- Framed mirror or vinyl sliding doors to robes
- Brick infills over all external openings
- Remote control garage
- Window locks & flyscreens to all openable windows
- Clothesline and letter box
- NBN connection