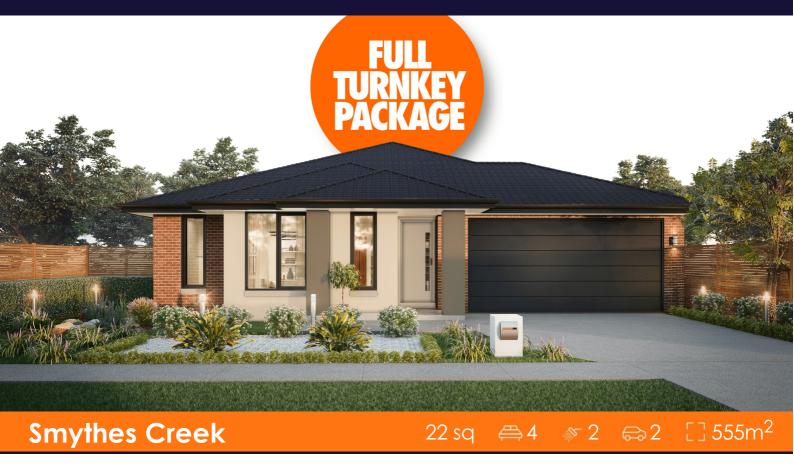

## House & Land Package

NEAR TITLED Lot 763 Cadillac Way (Pinnacle), Smythes

## \$657,300 INC FHB-PREMIUM TURNKEY Penfold 22sq

OVER \$70K OF PREMIUM INCLUSIONS

- Front & rear landscaping
- Half share fencing & colour-through driveway
- Colorbond roof
- Flooring throughout
- Higher ceilings
- Stone benchtops to kitchen & bathrooms
- LED downlights throughout
- Modern appliances including dishwasher
- Overhead cupboards to kitchen
- Blinds throughout
- 5kW split system cooling
- Ducted heating throughout
- Zero-step tiled shower bases
- Chrome finish double towel rails and toilet roll holders
- Framed mirror or vinyl sliding doors to robes
- Brick infills over all external openings
- Remote control garage
- Window locks & flyscreens to all openable windows
- Clothesline and letter box
- NBN connection