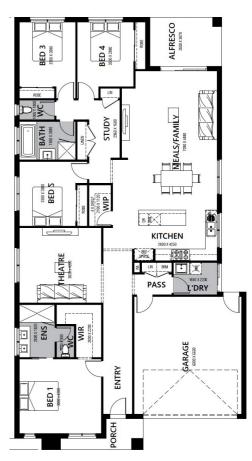

## \$676,700 INC FHB-PREMIUM TURNKEY Vermont 25sq

## OVER \$70K OF PREMIUM INCLUSIONS

- Front & rear landscaping
- Half share fencing & colour-through driveway
- Colorbond roof
- Flooring throughout
- Higher ceilings
- Stone benchtops to kitchen & bathrooms
- LED downlights throughout
- Modern appliances including dishwasher
- Overhead cupboards to kitchen
- Blinds throughout
- 5kW split system cooling
- Ducted heating throughout
- Zero-step tiled shower bases
- Chrome finish double towel rails and toilet roll holders
- Framed mirror or vinyl sliding doors to robes
- Brick infills over all external openings
- Remote control garage
- Window locks & flyscreens to all openable windows
- Clothesline and letter box
- NBN connection