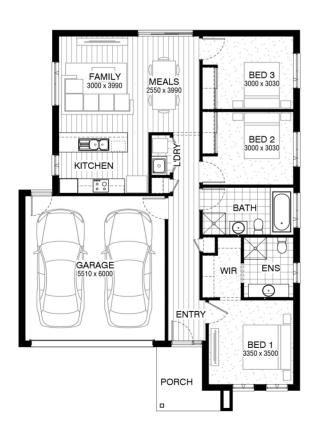

## Lot 778 Patriot Crescent , Smythes Creek (Pinnacle)

- Site Costs Including Rock Assurance
- Council and Developer Requirements
- 12 Month Price Freeze With Option To
- Quality Assured With Our 30-Year
- Multiple Floorplan Options Available
- Choice of Facade