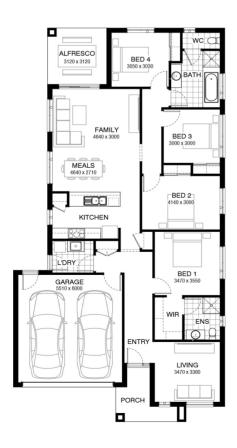

## Lot 763 Cadillac Way, Smythes Creek (Pinnacle)

- Site Costs Including Rock Assurance
- Council and Developer Requirements
- 12 Month Price Freeze With Option To
- Quality Assured With Our 30-Year
- Multiple Floorplan Options Available
- Choice of Facade