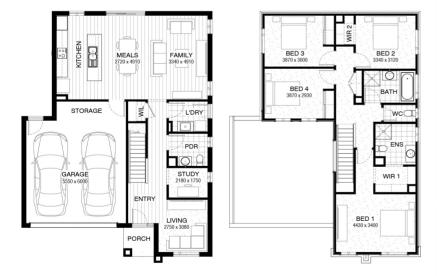

## Lot 750 Lotus Lane, Smythes Creek (Pinnacle)

- Site Costs Including Rock Assurance
- Council and Developer Requirements
- 12 Month Price Freeze With Option To
- Quality Assured With Our 30-Year
- Multiple Floorplan Options Available
- Choice of Facade