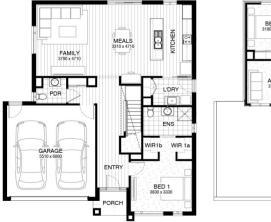

## 🛱 4 = 3 = В 2 = В 590 ѕом

## Lot 750 Lotus Lane, Smythes Creek (Pinnacle)

- Site Costs Including Rock Assurance
- Council and Developer Requirements •
- 12 Month Price Freeze With Option To Extend
- Quality Assured With Our 30-Year • Structural Guarantee
- Multiple Floorplan Options Available
- Choice of Facade