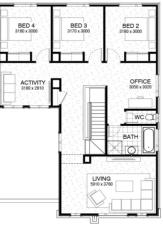

## 🛱 4 = 3 = В 2 = В 590 ѕом

## Lot 750 Lotus Lane, Smythes Creek (Pinnacle)

- Site Costs Including Rock Assurance
- Council and Developer Requirements •
- 12 Month Price Freeze With Option To Extend
- Quality Assured With Our 30-Year • Structural Guarantee
- Multiple Floorplan Options Available
- Choice of Facade