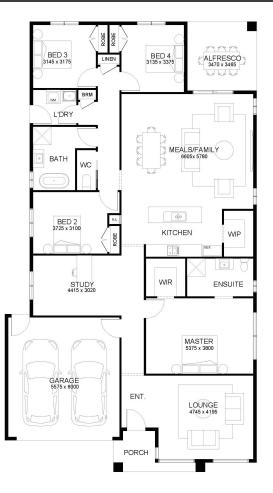

## SHERRIDON HOMES"



SIMPI

# HOUSE & LAND PACKAGE



Lot 762 Pinnacle, SMYTHES CREEK  $4 \models 2 \models 2 \models 2 \models 2 \models$ 

### **CLINTON 257**



LOT SIZE 544 sqm HOUSE AREA 256.68 sqm

#### Inclusions

- Site Costs Allowance Including Rock Removal
- 7 Star energy Rated Homes
- Double-glazed awning windows and sliding doors (where required)
- Council & Developer Requirements
- Bushfire Measures To Meet BAL 12.5
- Colorbond Roof
- Floor Coverings Throughout
- Colour-on concrete driveway (up to 36m2)
- Letterbox
- 3.5kw Split System To Living Area
- 2590mm Ceilings To Single Storey & Ground Floor In Double Storey Homes
- Block Out Roller Blinds Throughout
- Dishwasher

## For more information contact Daniel New on 0482 052 817

\*Fixed Price Current As Of 20/02/2025. Fixed Pricing Is Based On Developer Engineering Plans, Est