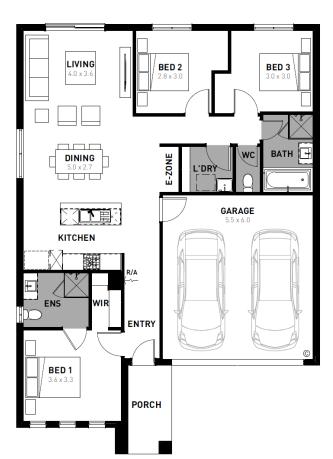

## Essence 17



## FROM price package \$489,400\*

## Pinnacle, Smythes Creek – 448m<sup>2</sup> Lot 761 Cadiallac Way

- # Sidney façade included
- # 7-star energy rating
- # Quality floor coverings throughout
- # 600mm stainless steel kitchen appliances
- # Double glazed windows and sliding doors
- # 3.5K solar PV system
- # Choice of Industrial or Coastal colour scheme
- # 12 month maintenance period
- # 25 year structural guarantee
- # NBN fibre optic pack
- # 2000L Water Tank
- # Exposed Aggregate Driveway
- Price Inclusive of Developer Promotion. Call Josh for availability. Home Starter Range only available until end of March 2025.



\*Terms and conditions apply. Offer subject to availability and limited to the first forty (40) customers and builder capacity. The offer of the 'Home Starter Range'