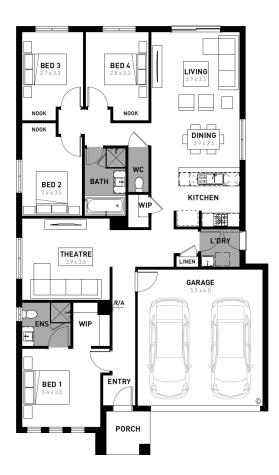

## Abode 20

## Pinnacle, Smythes Creek - 544m<sup>2</sup>

## Lot 762 Cadillac Way

- Hudson façade included
- 7-star energy rating
- Quality floor coverings throughout
- 600mm stainless steel kitchen appliances
- Double glazed windows and sliding
- 3.5K solar PV system
- Choice of Industrial or Coastal colour scheme
- 12 month maintenance period
- 25 year structural guarantee
- NBN fibre optic pack
- 2000L Water Tank
- **Exposed Aggregate Driveway**
- Price Inclusive of Developer Promotion. Call Josh for availability. Home Starter Range only available until end of March 2025.