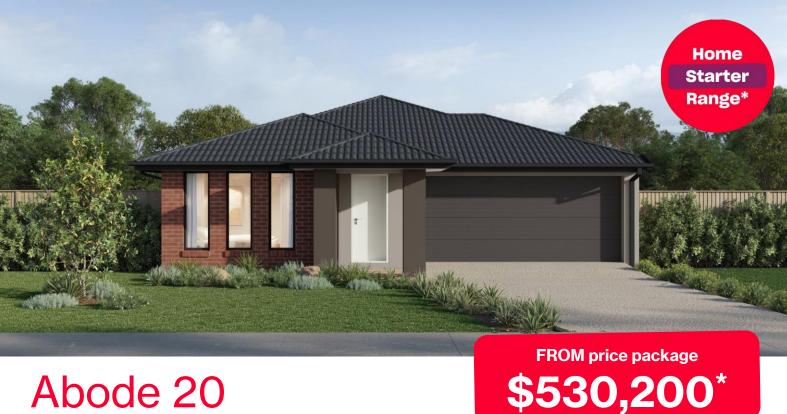

## Abode 20

## Pinnacle, Smythes Creek - 544m<sup>2</sup>

## Lot 762 Cadillac Way

- Hudson façade included
- 7-star energy rating
- Quality floor coverings throughout
- 600mm stainless steel kitchen appliances
- Double glazed windows and sliding
- 3.5K solar PV system
- Choice of Industrial or Coastal colour scheme
- 12 month maintenance period
- 25 year structural guarantee
- NBN fibre optic pack
- 2000L Water Tank
- **Exposed Aggregate Driveway**
- Price Inclusive of Developer Promotion. Call Josh for availability. Home Starter Range only available until end of March 2025.