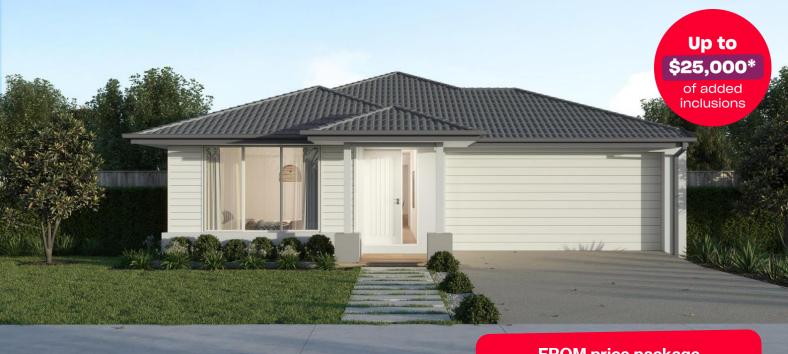

## Addison BOOST 20

## Pinnacle Estate, Smythes Creek - 400m2 Lot 775 Patriot Crescent

- Exposed aggregate driveway
- Prescott facade included
- Quality floor coverings throughout
- 2550mm high ceilings to ground floor
- 20mm crystalline silica-free benchtops
- Westinghouse 900mm wide stainlesssteel oven, cooktop and rangehood
- 400mm X 600mm niche to showers
- Up to thirty 8w LED downlights to entry, kitchen, dining, living and bedrooms
- Five additional double power points, additional TV point and data point
- Roller blockout blinds (excluding wet areas and entry door sidelight)
- 25 year structural guarantee & 12 month service
- 2,000L Water Tank
- NBN fibre optic pack