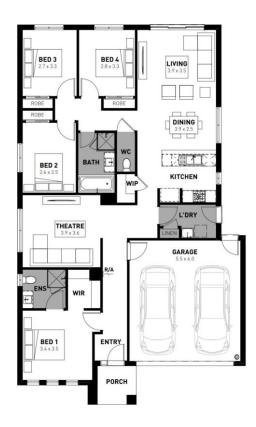

## Addison BOOST 20

## Pinnacle Estate, Smythes Creek - 400m2 Lot 775 Patriot Crescent

- Exposed aggregate driveway
- Prescott facade included
- Quality floor coverings throughout
- 2550mm high ceilings to ground floor
- 20mm crystalline silica-free benchtops
- Westinghouse 900mm wide stainlesssteel oven, cooktop and rangehood
- 400mm X 600mm niche to showers
- Up to thirty 8w LED downlights to entry, kitchen, dining, living and bedrooms
- Five additional double power points, additional TV point and data point
- Roller blockout blinds (excluding wet areas and entry door sidelight)
- 25 year structural guarantee & 12 month service
- 2,000L Water Tank
- NBN fibre optic pack