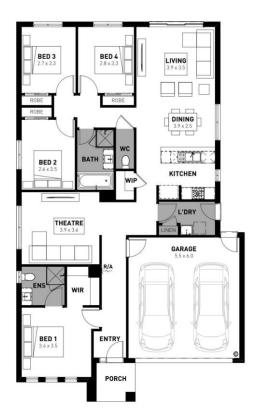

## Addison BOOST 20

**₽**4 **0**2 **0**2

## Pinnacle Estate, Smythes Creek - 476m2 Lot 777 Patriot Crescent

- # Exposed aggregate driveway
- # Celine facade included
- # Quality floor coverings throughout
- # 2550mm high ceilings to ground floor
- # 20mm crystalline silica-free benchtops
- # Westinghouse 900mm wide stainlesssteel oven, cooktop and rangehood
- # 400mm X 600mm niche to showers
- # Up to thirty 8w LED downlights to entry, kitchen, dining, living and bedrooms
- Five additional double power points, additional TV point and data point
- # Roller blockout blinds (excluding wet areas and entry door sidelight)
- # 25 year structural guarantee & 12 month service
- # 2,000L Water Tank
- # NBN fibre optic pack