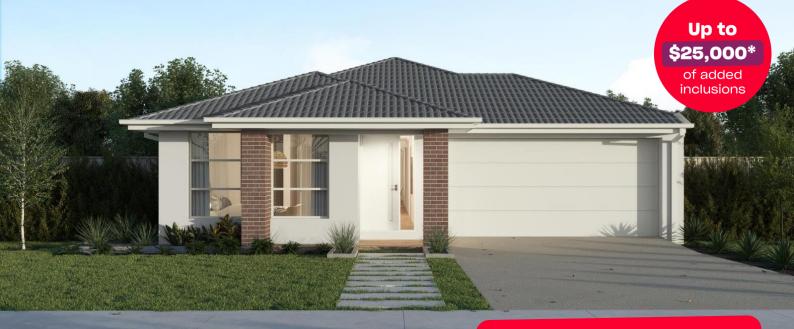

## Addison BOOST 20

**₽**4 **0**2 **0**2

## FROM price package \$536,500\*

## Pinnacle Estate, Smythes Creek - 476m2 Lot 777 Patriot Crescent

- # Exposed aggregate driveway
- # Celine facade included
- # Quality floor coverings throughout
- # 2550mm high ceilings to ground floor
- # 20mm crystalline silica-free benchtops
- # Westinghouse 900mm wide stainlesssteel oven, cooktop and rangehood
- # 400mm X 600mm niche to showers
- # Up to thirty 8w LED downlights to entry, kitchen, dining, living and bedrooms
- Five additional double power points, additional TV point and data point
- # Roller blockout blinds (excluding wet areas and entry door sidelight)
- # 25 year structural guarantee & 12 month service
- # 2,000L Water Tank
- # NBN fibre optic pack