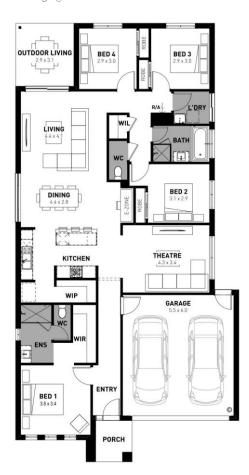

## Pinnacle Estate, Smythes Creek - 476m2 **Lot 777 Patriot Crescent**

- Exposed aggregate driveway
- Bromleigh facade included
- Quality floor coverings throughout
- 2550mm high ceilings to ground floor
- 20mm crystalline silica-free benchtops #
- Westinghouse 900mm wide stainlesssteel oven, cooktop and rangehood
- 400mm X 600mm niche to showers
- Up to thirty 8w LED downlights to entry, kitchen, dining, living and bedrooms
- Five additional double power points, additional TV point and data point
- Roller blockout blinds (excluding wet areas and entry door sidelight)
- 25 year structural guarantee & 12 month service
- 2,000L Water Tank
- NBN fibre optic pack