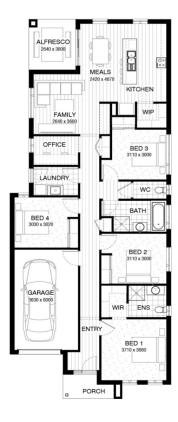

## Lot 769 Patriot Crescent , Smythes Creek (Pinnacle)

- Site Costs Including Rock Assurance
- Council and Developer Requirements
- 12 Month Price Freeze With Option To
- Quality Assured With Our 30-Year
- Multiple Floorplan Options Available
- Choice of Facade