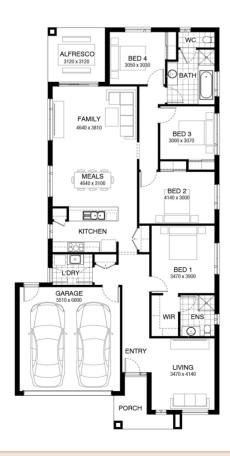

from \$601,314

Home size : 23.42 SQ

## Lot 773 Patriot Crescent, Smythes Creek (Pinnacle)

- Site Costs Including Rock Assurance
- Council and Developer Requirements
- 12 Month Price Freeze With Option To
- Quality Assured With Our 30-Year
- Multiple Floorplan Options Available
- Choice of Facade