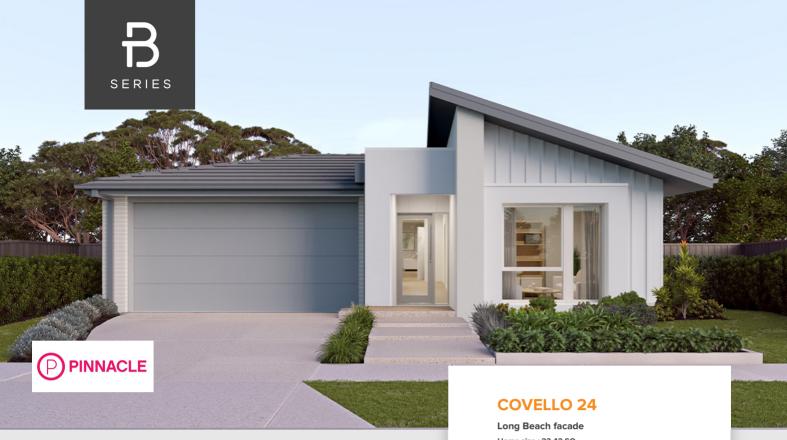

from \$601,314

Home size : 23.42 SQ

## Lot 773 Patriot Crescent, Smythes Creek (Pinnacle)

- Site Costs Including Rock Assurance
- Council and Developer Requirements
- 12 Month Price Freeze With Option To
- Quality Assured With Our 30-Year
- Multiple Floorplan Options Available
- Choice of Facade