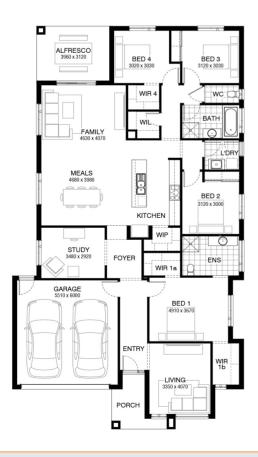

## Lot 779 Patriot Crescent , Smythes Creek

- Site Costs Including Rock Assurance
- Council and Developer Requirements
- 12 Month Price Freeze With Option To Extend
- Quality Assured With Our 30-Year Structural Guarantee
- Multiple Floorplan Options Available
- Choice of Facade