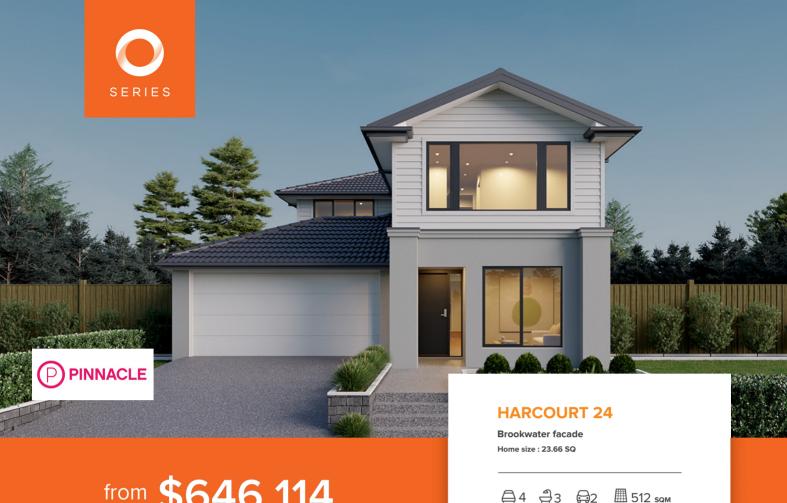

from \$646,114

## Lot 772 Patriot Crescent , Smythes Creek (Pinnacle)

- Site Costs Including Rock Assurance
- Council and Developer Requirements
- 12 Month Price Freeze With Option To
- Quality Assured With Our 30-Year
- Multiple Floorplan Options Available
- Choice of Facade