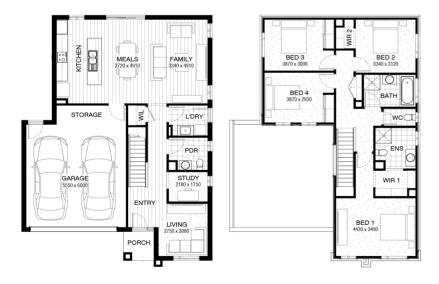

## Lot 772 Patriot Crescent , Smythes Creek (Pinnacle)

- Site Costs Including Rock Assurance
- Council and Developer Requirements
- 12 Month Price Freeze With Option To
- Quality Assured With Our 30-Year
- Multiple Floorplan Options Available
- Choice of Facade