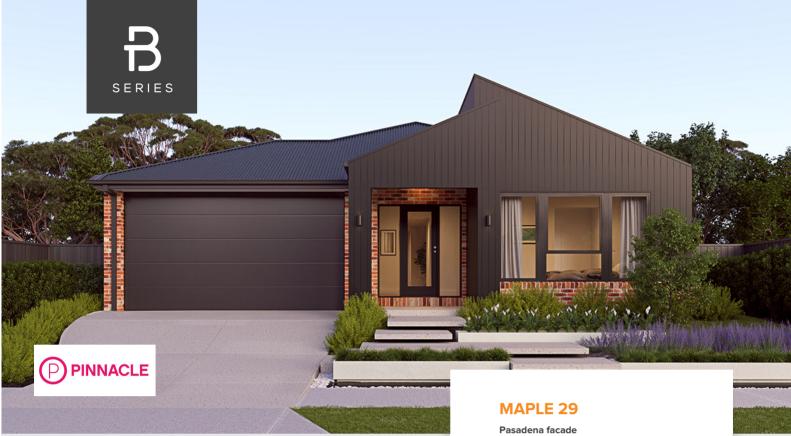

from \$639,514

Home size : 28.87 SQ

△4 →2 ←2 ■ 512 som

## Lot 773 Patriot Crescent, Smythes Creek (Pinnacle)

- Site Costs Including Rock Assurance
- Council and Developer Requirements
- 12 Month Price Freeze With Option To
- Quality Assured With Our 30-Year
- Multiple Floorplan Options Available
- Choice of Facade