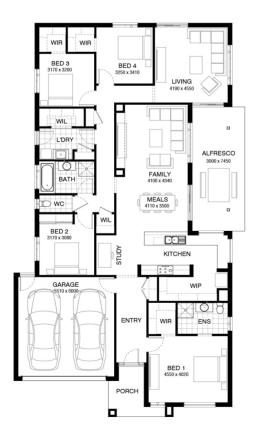

from \$639,514



Home size : 28.87 SQ

△4 →2 ←2 ■ 512 som

## Lot 773 Patriot Crescent, Smythes Creek (Pinnacle)

- Site Costs Including Rock Assurance
- Council and Developer Requirements
- 12 Month Price Freeze With Option To
- Quality Assured With Our 30-Year
- Multiple Floorplan Options Available
- Choice of Facade





## **Harry Dinsmore**

0488 293 770

Harry.Dinsmore@burbank.com.au www.burbank.com.au

'Images are for illustrative purposes only and may include upgrade items, fixtures, finishes available at an additional cost. Burbank does not supply items such as furniture, landscaping, fencing and external lighting. Any prices listed do not include the supply of these items. Packages are subject to availability and to the subject to developer's design review panel and councils final approval. Pac