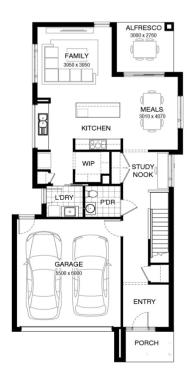

## Lot 761 Cadillac Way, Smythes Creek (Pinnacle)

- Site Costs Including Rock Assurance
- Council and Developer Requirements
- 12 Month Price Freeze With Option To
- Quality Assured With Our 30-Year
- Multiple Floorplan Options Available
- Choice of Facade