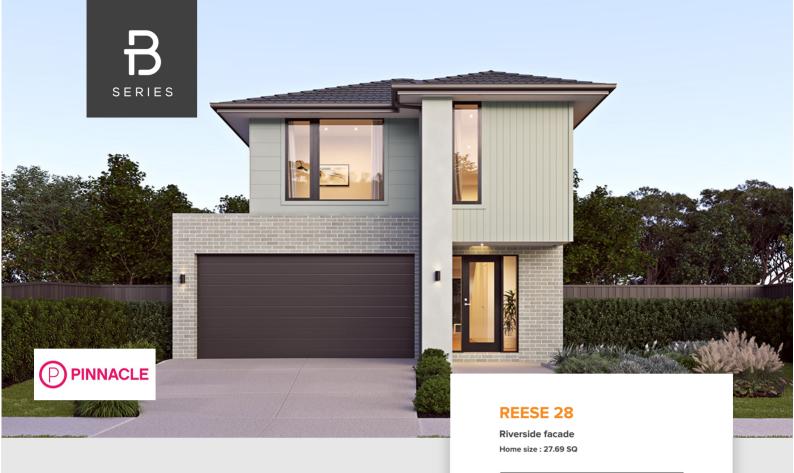

from \$674,114

△4 →3 ⇔2 ■ 448 som

## Lot 761 Cadillac Way, Smythes Creek (Pinnacle)

- Site Costs Including Rock Assurance
- Council and Developer Requirements
- 12 Month Price Freeze With Option To
- Quality Assured With Our 30-Year
- Multiple Floorplan Options Available
- Choice of Facade