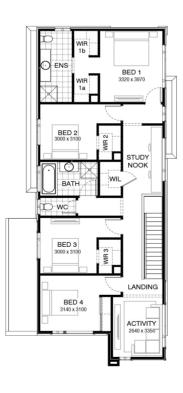

## Lot 761 Cadillac Way, Smythes Creek (Pinnacle)

- Site Costs Including Rock Assurance
- Council and Developer Requirements
- 12 Month Price Freeze With Option To
- Quality Assured With Our 30-Year
- Multiple Floorplan Options Available
- Choice of Facade