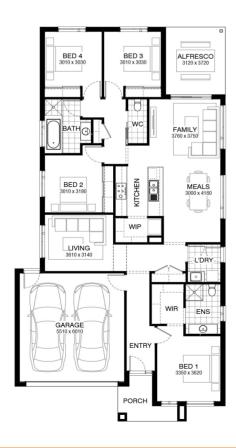

from \$679,314

Home size : 22.52 SQ

## Lot 767 Lagonda Lane , Smythes Creek (Pinnacle)

- Site Costs Including Rock Assurance
- Council and Developer Requirements
- 12 Month Price Freeze With Option To
- Quality Assured With Our 30-Year
- Multiple Floorplan Options Available
- Choice of Facade