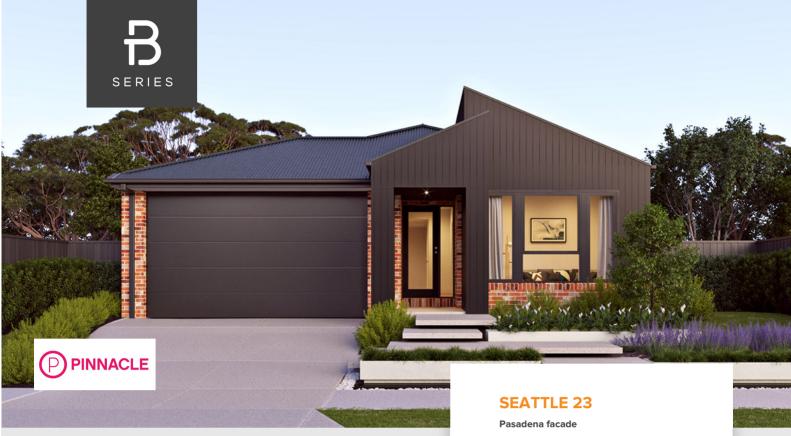

from \$597,400

Home size : 22.52 SQ

△4 →2 ←2 ■ 529 som

Lot 769 Patriot Crescent , Smythes Creek (Pinnacle)

- Council and Developer Requirements
- 12 Month Price Freeze With Option To
- Quality Assured With Our 30-Year
- Multiple Floorplan Options Available
- Choice of Facade