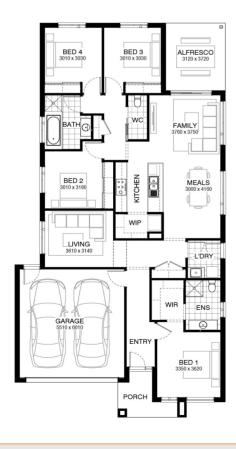

from \$597,400

Home size : 22.52 SQ

△4 →2 ←2 ■ 529 som

Lot 769 Patriot Crescent , Smythes Creek (Pinnacle)

- Council and Developer Requirements
- 12 Month Price Freeze With Option To
- Quality Assured With Our 30-Year
- Multiple Floorplan Options Available
- Choice of Facade