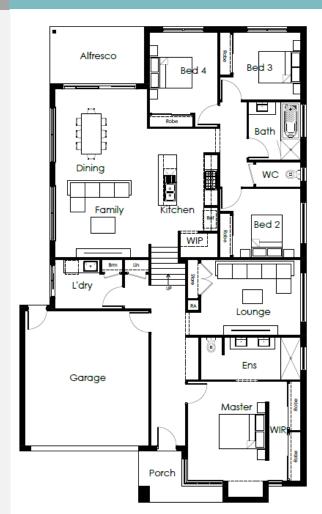

## **Steven Sheedy**

Phone: 0447 152 718

Email: steve@highmarkhomes.com.au

Master Bedroom Lounge Family/Dining Kitchen

4.4m x 4.43m 3.35m x 4.43m 7.48m x 4.2m

5.72m x 3.02m

Bedroom 2 3.05m x 3.6m Bedroom 3 3m x 3.6m 4.28m x 3.02m Bedroom 4