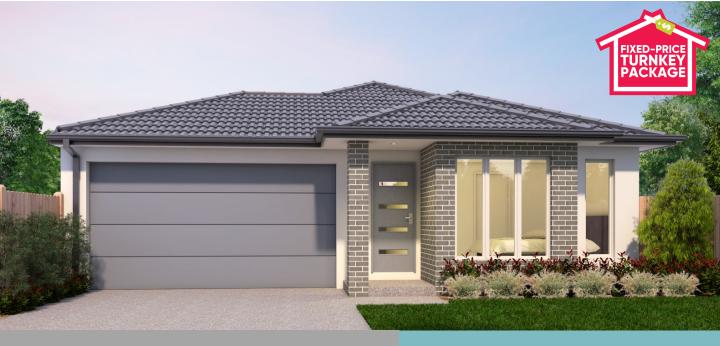

Franklin 26 (=) 4 (=)

\$674,567

## Lot 609 Buick Road, Smythes Creek **Pinnacle Estate**

Lot Size: 640m2 **House Size:** 25.7sq

## Fixed Turnkey Package - No More to Pay

- o Fixed site costs no surprises
- Split level design including retaining walls as per plans
- o Quality floor coverings throughout the entire home
- Higher ceilings for a spacious feel
- o 7-star energy efficiency with solar hot water and solar panels
- o Stylish coloured concrete driveway
- o Modern downlights throughout
- Blinds for privacy and comfort
- 20mm stone benchtops in the kitchen and bathrooms
- Efficient ducted heating for year-round comfort
- Split System Cooling