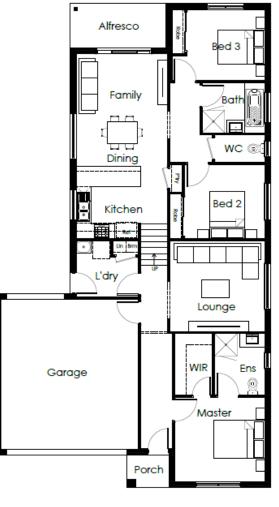

#### **Steven Sheedy**

Phone: 0447 152 718 Email: steve@highmarkhomes.com.au

Master Bedroom Lounge Family/Dining/ Kichen 3.4m x 3.59m 3.63m x 3.8m 7.41m x 3.66m 
 Bedroom 2
 2.97m x 3.8m

 Bedroom 3
 2.85m x 3.8m